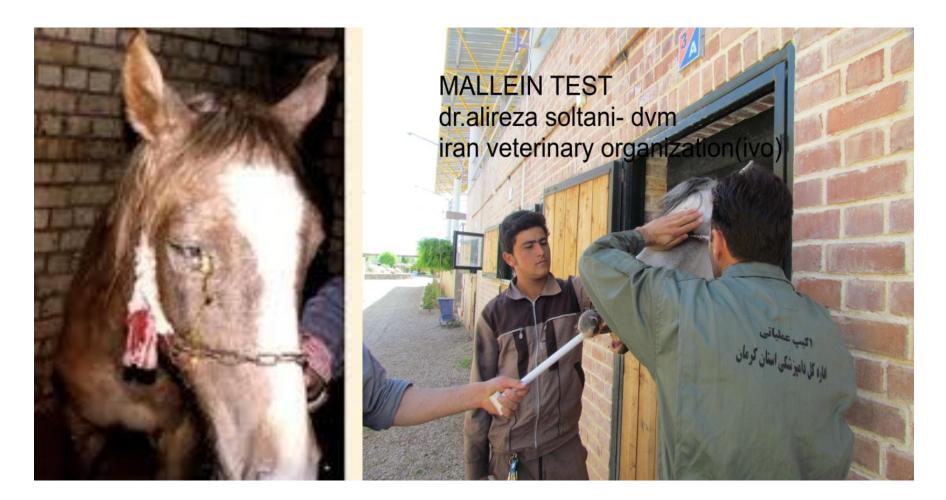

#### <u>Mallein Test</u> Burkholderia mallei

Definition: Allergic field test used for diagnosis of Glanders

#### Indications:

- 1. Differential diagnosis of suspected cases of **Glanders** .
- 2. Base for control and eradication program of **Glanders**.
- 3. In case of **newly** introduced animal.

#### 2- Subcutanous Mallein

- **Precaution:** animal should be of normal body temperature 1 day before injection and 9, 12, 15 hours after injection
- **Dose:** 2.5 ml dilute PPD
- **Route & Site:** in one side of neck **S/C**.
- **Result:** after 1 day
- **Positive:** increase body temperature **1:1.5**°C and firm edematous swelling in site of injection
- Negative: no change occur
- **Disadvantages:** interferes with subsequent serological test