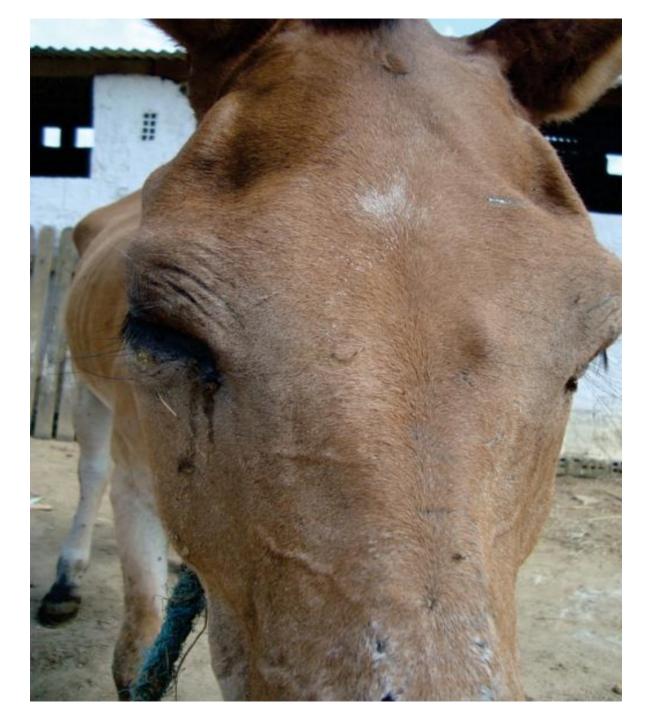

# 3- Ophthalmic Mallein

- **Dose:** 0.2 ml dilute PPD
- **Route & Site:** in conjunctival sac of one eye and leave other eye control.
- **Result:** after 12 hours
- Positive: edematous swelling in upper and lower
  eye lid discharges edema at side of face –
  panophthalmitis.
- Negative: no change occur